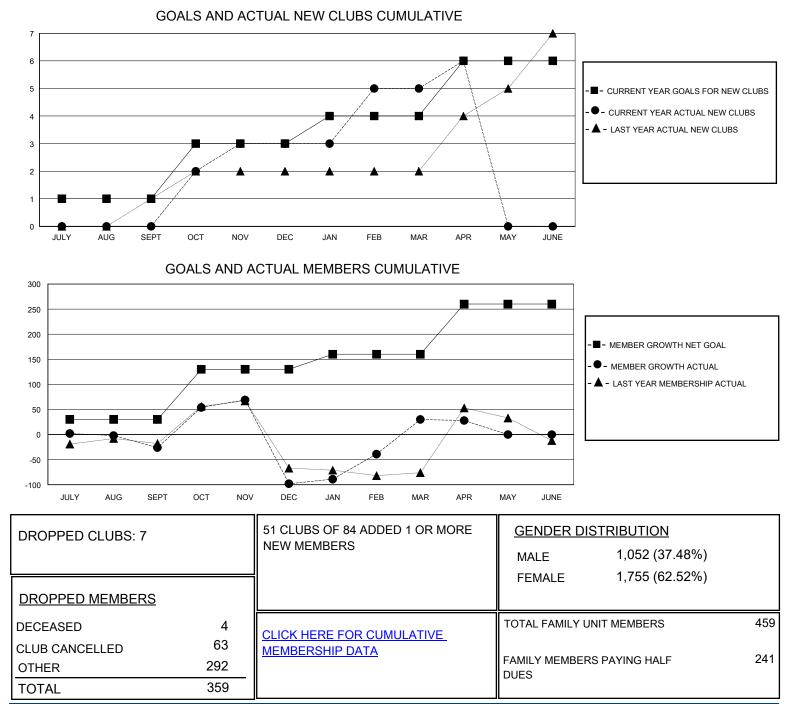

## District 307B2

Results as of: 5/31/2020

| GMT:                  | LOCATION INDONESIA |           |               |                       |                         |                         | GMT CA                                             |
|-----------------------|--------------------|-----------|---------------|-----------------------|-------------------------|-------------------------|----------------------------------------------------|
| Clubs                 |                    |           |               | Members               |                         |                         |                                                    |
| RESULTS FOR 2019-2020 |                    |           |               | RESULTS FOR 2019-2020 |                         |                         |                                                    |
| QUARTER               | NEW CLUB GOAL      | NEW CLUBS | DROPPED CLUBS | QUARTER MEN           | MBER GROWTH NET<br>GOAL | MEMBER GROWTH<br>ACTUAL | DROPPED<br>MEMBERS ACTUAL<br>(including transfers) |
| JULY/AUG/SEPT         | 1                  | 0         | 2             | JULY/AUG/SEPT         | 30                      | 45                      | 66                                                 |
| OCT/NOV/DEC           | 2                  | 3         | 5             | OCT/NOV/DEC           | 100                     | 161                     | 231                                                |
| JAN/FEB/MAR           | 1                  | 2         | 0             | JAN/FEB/MAR           | 30                      | 158                     | 25                                                 |
| APR/MAY/JUNE          | 2                  | 1         | 0             | APR/MAY/JUNE          | 100                     | 35                      | 37                                                 |